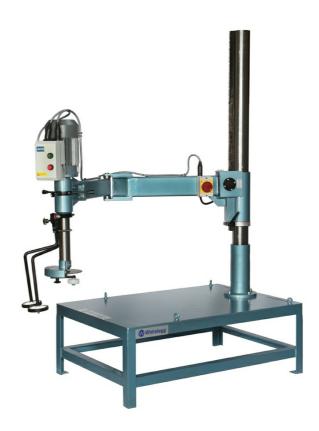

## WHSCC-03 Stator Coil Cut off Size 3

http://www.whitelegg.com/product-search/whscc-03-stator-coil-cut-off-size-3

For fast and efficient coil cut off No damage to the stator Electrically driven For stator bore up to 950mm Different blade diameters and types available

- Robust and well proven coil cut-off machine
- Excellent method to cut-off the end windings of stators prior to extraction.
- Suitable for use with all stator types.
- · Electrically Driven
- Fitted with full safety guarding
- Very quick cut-off speed
- No damage caused to stator laminations

Minimum Stator ID: 250mm

Maximum Stator ID: 950mm

Maximum Stator Height: 1100mm

**Diameter of grinding wheel:** 180mm (other sizes available)

**RPM of Grinding Wheel:** 2850

Motor Size: 2.2kW

Possibility to place the stator on the floor to accommodate stator heights up to 1500mm

**Dimensions:** 1200mm x 800mm x 2005mm

Weight: 300kg