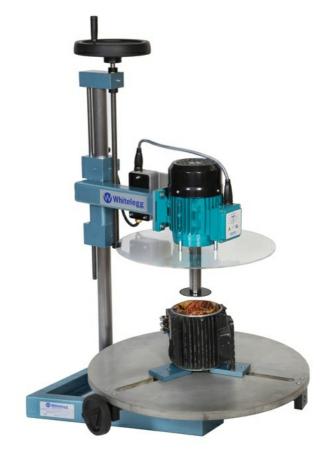

## WHSCC-01A - 01B - 01C Stator Coil Cut Off Machines

http://www.whitelegg.com/product-search/whscc-01a-01b-01c-stator-coil-cut-off-machines

## For fast and efficient coil cut off No damage to the stator Electrically driven For stator bore up to 450mm Different blade diameters and types available

- · Robust and well proven coil cut-off machine
- Excellent method to cut-off the end windings of stators prior to extraction.
- Suitable for use with all stator types.
- · Special self centering mechanism for accuracy and safety
- Electrically Driven
- · Fitted with full safety guarding
- · Very quick cut-off speed
- · No damage caused to stator laminations
- 1.4 kW cut off motor with two speed ranges