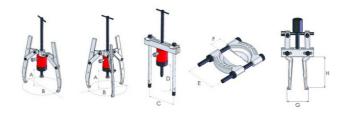

Includes 2-way and 3-way grip pullers, bearing pullers, bearing cup pullers and cross head pullers. All models are designed for pulling, pushing, installing and removing all press fitted or heat fitted parts such as gears, bearings, sleeves, cogs, internal bearings, wheels, sprockets, flywheels, etc. The range offers a selection of 4 models with pulling capacities up to 50 tonnes, all supplied complete with a full set of versatile, detachable hydraulic components.

- Working pressure 700 Bar
- · Complete hydraulic system supplied, including gauge
- High quality, drop-forged steel components
- Supplied complete with storage and transport box
- · WHHPK-1: 10 ton capacity
- WHHPK-2: 20 ton capacity
- . WHHPK-3: 30 ton capacity
- WHHPK-3:50 ton capacity