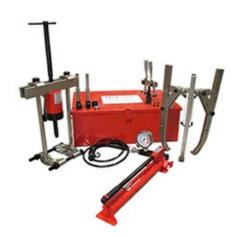

## WHHPK Hydraulic Puller/Pusher Kits

http://www.whitelegg.com/product-search/whhpk-hydraulic-puller-pusher-kits

The WHHPK heavy duty, multi-purpose hydraulic puller kit range is extremely versatile and ideal for the requirements of motor repair shops

Includes 2-way and 3-way grip pullers, bearing pullers, bearing cup pullers and cross head pullers. All models are designed for pulling, pushing, installing and removing all press fitted or heat fitted parts such as gears, bearings, sleeves, cogs, internal bearings, wheels, sprockets, flywheels, etc. The range offers a selection of 4 models with pulling capacities up to 50 tonnes, all supplied complete with a full set of versatile, detachable hydraulic components.

- Working pressure 700 Bar
- · Complete hydraulic system supplied, including gauge
- High quality, drop-forged steel components
- Supplied complete with storage and transport box
- · WHHPK-1: 10 ton capacity
- WHHPK-2: 20 ton capacity
- . WHHPK-3: 30 ton capacity
- WHHPK-3:50 ton capacity