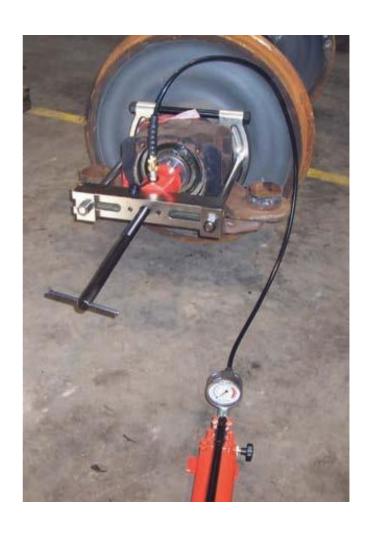

Includes 2-way and 3-way grip pullers, bearing pullers, bearing cup pullers and cross head pullers. All models are designed for pulling, pushing, installing and removing all press fitted or heat fitted parts such as gears, bearings, sleeves, cogs, internal bearings, wheels, sprockets, flywheels, etc. The range offers a selection of 4 models with pulling capacities up to 50 tonnes, all supplied complete with a full set of versatile, detachable hydraulic components.