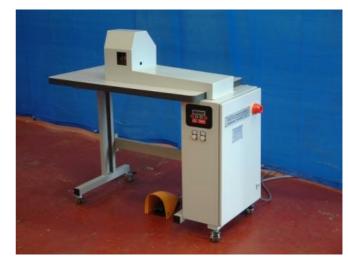

## WBW- High Precision Butt Welder

http://www.whitelegg.com/product-search/wbw-high-precision-butt-welder

## For High Precision Welding

- Can be fitted with special equipment for welding stainless steel
- Pulse weld controls with program storage
- · Very strong welds with minimal or no upset
- Full time control of all pneumatic sequences for a fully flexible solution
- Designed for more demanding applications where no weld upset and yet very strong welds are required.
- High precision PULSE WELDING included as standard. Up to eight different weld programs.
- Pneumatic clamping and weld upset.
- · Foot pedal operation.
- Full control and adjustment of all machine operation times.
- Optional system for welding stainless steel with no requirement to de-burr.
- Wire Range: 1.5-6.0 mm mild/stainless steel