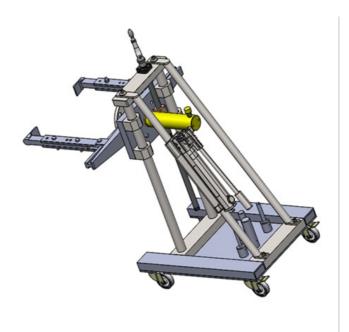

## Easy, Fast, Efficient, Safe, Cost effective. 25 Ton Mobile bearing puller

- · Save power and time
- · Extracts bearings, sleeves and machine parts
- 10-750 mm diameter, up to 700 mm long
- Extra long lift of 250 mm
- Easily operated by one person
- 25 Tonne capacity
- 2 and 3 arm attachments available

## Operating cycle:

- Move VARIOMAT to part to be extracted
- · Set the required extraction height
- · Open the vent screw slightly, close the relief screw
- Insert the appropriate pressure tappet
- Operate the hydraulic pump
- Open relief screw after extraction