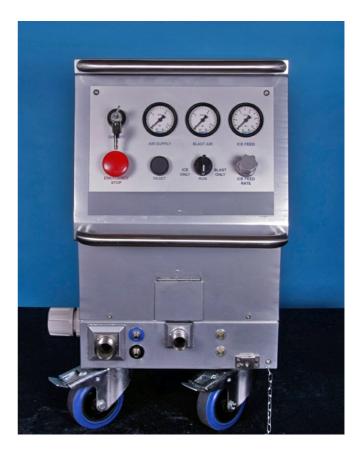

## For the non destructive cleaning of electric motor housings, stators and rotors. Very efficient system that uses no harmful chemicals

EY-4000 Dry Ice Blasting Machine

- Small. light and maintenance free
- Dual blast hose technology
- Designed specifically for areas where high ambient air humidity often make dry ice cleaning difficult.
- Features 2 different pressure ranges, one for rugged applications and one for very sensitive cleaning of electronic components for example
- · Superb results when cleaning electric motors

Dry ice hopper capacity 20kg

Dry ice feed rate 0 - 50kg/h

Compressed air connection 1 inch BSP

Weight (empty) 48 kg

Working ranges: low pressure 2-10 bar, standard range 5-15 bar

Compressed air hoses 16 bar

Dry ice hose 10 bar

Blast Unit 15 bar