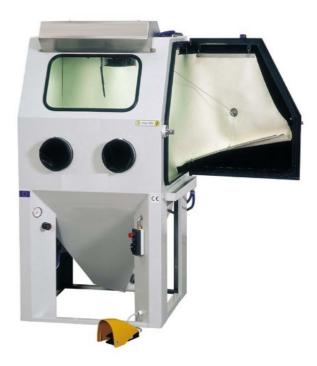

## Superblast Multi-Function Cleaning Plant

http://www.whitelegg.com/product-search/superblast-multi-function-cleaning-plant

## For cleaning, de-greasing and de-burring in one operation for a quick, high quality surface finish of industrial parts

- For cleaning components by high pressure water blast with compressed air.
- For simultaneously degreasing and blasting many sizes of component.
- · Gives superb surface finish Ideal for a service workshop
- With media level indicator and filter.
- Supplied with a glass bead media.
- Other media available.
- Includes 3 kW water heater and thermostat
- see Tech Sheet fur full details