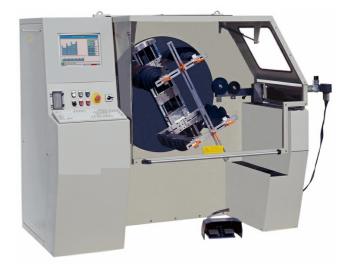

## SAW-03 Automatic Coil Winding Machine

http://www.whitelegg.com/product-search/saw-03-automatic-coil-winding-machine

## The most advanced and efficient automatic winding system

- .
- Super-fast setting times
- Ideal as a production machine or for use in a rewind workshop
- · Simplest data entry
- · Optimum user interface
- On screen graphics
- Standard arbor programmes
- Motor data library
- · Guaranteed winding precision
- Other models available with different torques and winding parameters
- 3.0 kW or 5.5 kW winding motors available
- up to 400 rpm winding speed
- IEC frame sizes 56-355
- Coil diameter: 50-1260 mm
- 35 x 1.32 mm wires in parallel maximum