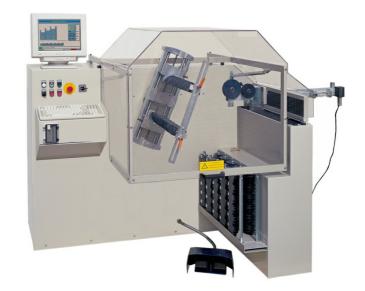

## SAW-01 Automatic Coil Winding Machine

http://www.whitelegg.com/product-search/saw-01-automatic-coil-winding-machine

## Fully Automatic Coil Winding Machine with superb graphic interface

- · Very fast setting times
- Simple data entry
- · Optimum user interface
- · On screen winding graphics
- Standard arbor programs
- · Motor data library
- Guaranteed winding precision
- Two spindle version available
- Other models available for different winding diameters and torque characteristics.
- 2.0 kW motor max motor load, 1.5 kW continuous
- 25-400 rpm infinitely variable winding speed
- for IEC frame sizes 56-225
- 50-750 mm coil diameter
- 8 wires in parallel x 1.32 mm is maximum cross sectional area