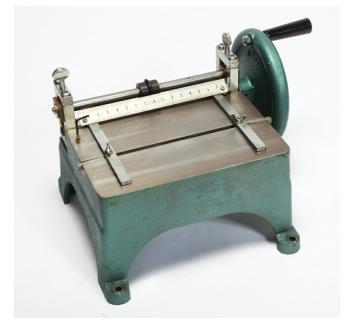

## ICM-1 Insulation Creasing and Cutting Machine

http://www.whitelegg.com/product-search/icm-1-insulation-creasing-and-cutting-machine

The ICM range of Double Creasing Machines are designed for the production of slot liners and slot closures from all types of insulation material such as Elephantide, Presspan, Mylar etc.

This robust creasing device, made with a heavy duty cast iron base, is ideal for electric motor repair workshops of all sizes.

Two creasing rollers can be adjusted easily using the calibrated scale provided.

The depth of the crease is adjustable by thumb nuts which press onto the floating creasing shaft.

Two guides are provided so that the creasing can be centralised in relation to the material width.

Maximum insulation width: 200mm