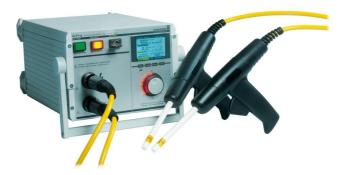

## **GLP1** High Voltage Testers

http://www.whitelegg.com/product-search/glp1-high-voltage-testers

GLP1-testers are quite compact testers for testing the electric safety and functioning of electric products according to various national and international regulations. Whether manually operated, automatically run, or integrated in a production line - the testers perform excellent work. AC tests 0-30 kV DC Tests 0-6 kV A large variety of GLP1 testers are available to suit your application and technical requirements