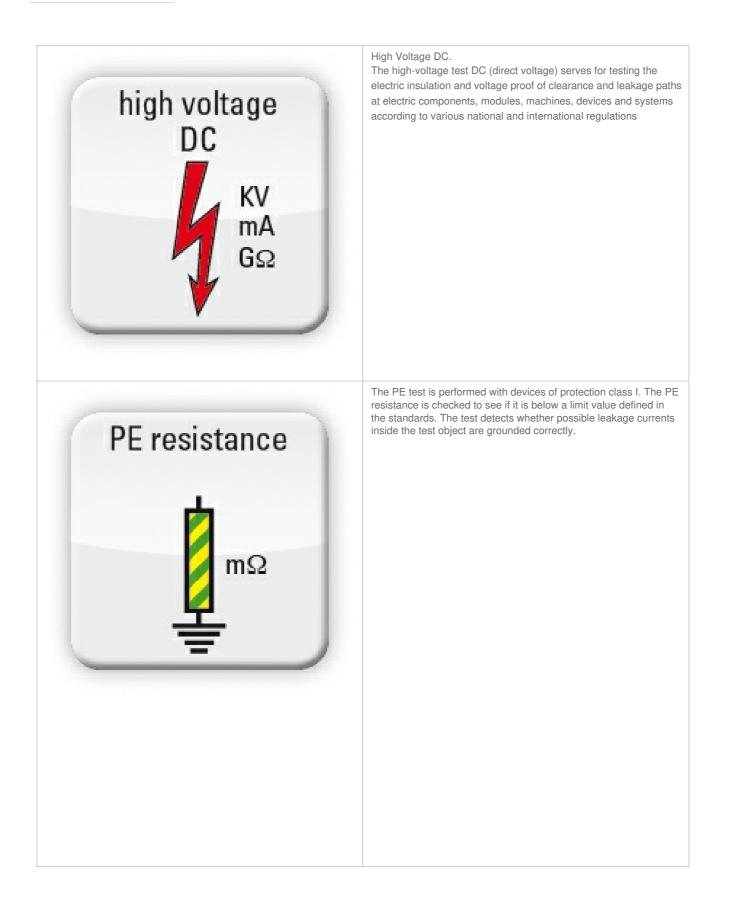

elegg.com/product-search/glp1-high-voltage-testers

GLP1-testers are quite compact testers for testing the electric safety and functioning of electric products according to various national and international regulations. Whether manually operated, automatically run, or integrated in a production line - the testers perform excellent work. AC tests 0-30 kV DC Tests 0-6 kV A large variety of GLP1 testers are available to suit your application and technical requirements

Typical tests carried out by the GLP1





## High Voltage AC.

The high-voltage test AC (alternating voltage) serves for testing the electric insulation and voltage proof of clearance and leakage paths at electric components, modules, machines, devices and systems according to various national and international regulations.



Whitelegg Machines Ltd, 4 The Boulevard, Altira Park, Herne Bay, Kent CT6 6GZ, UK Tel: +44 (0) 1293 526 230 | Fax: +44 (0) 1293 538 910 | Email: info@whitelegg.com