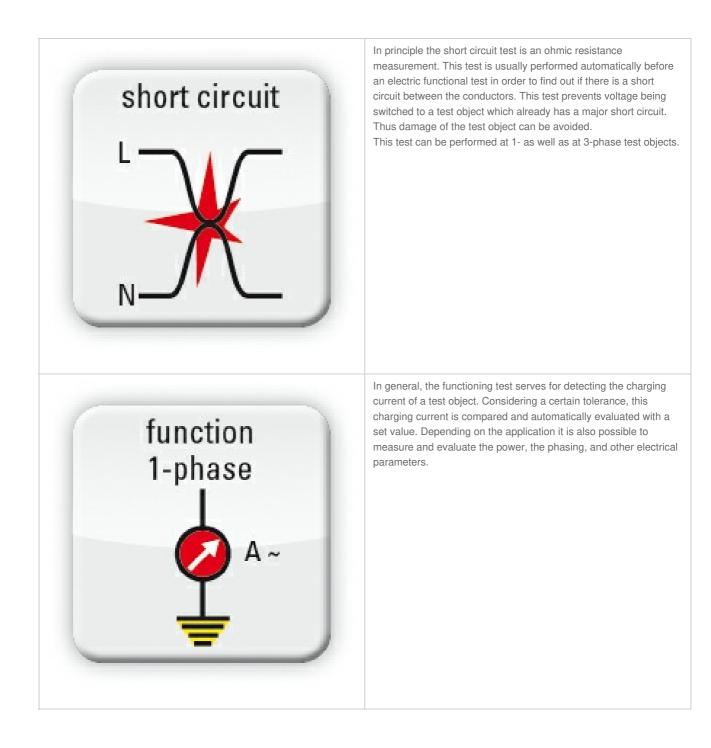

to various national and international regulations. Whether manually operated, automatically run, or integrated in a production line - the testers perform excellent work. AC tests 0-30 kV DC Tests 0-6 kV A large variety of GLP1 testers are available to suit your application and technical requirements

Typical tests carried out by the GLP1





## High Voltage AC.

The high-voltage test AC (alternating voltage) serves for testing the electric insulation and voltage proof of clearance and leakage paths at electric components, modules, machines, devices and systems according to various national and international regulations.



Whitelegg Machines Ltd, 4 The Boulevard, Altira Park, Herne Bay, Kent CT6 6GZ, UK Tel: +44 (0) 1293 526 230 | Fax: +44 (0) 1293 538 910 | Email: info@whitelegg.com