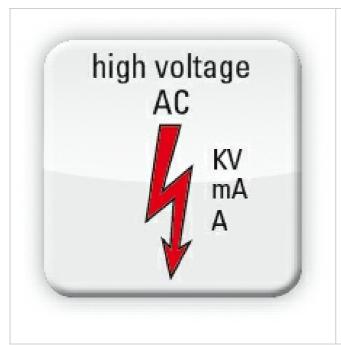

## High Voltage AC.

The high-voltage test AC (alternating voltage) serves for testing the electric insulation and voltage proof of clearance and leakage paths at electric components, modules, machines, devices and systems according to various national and international regulations.