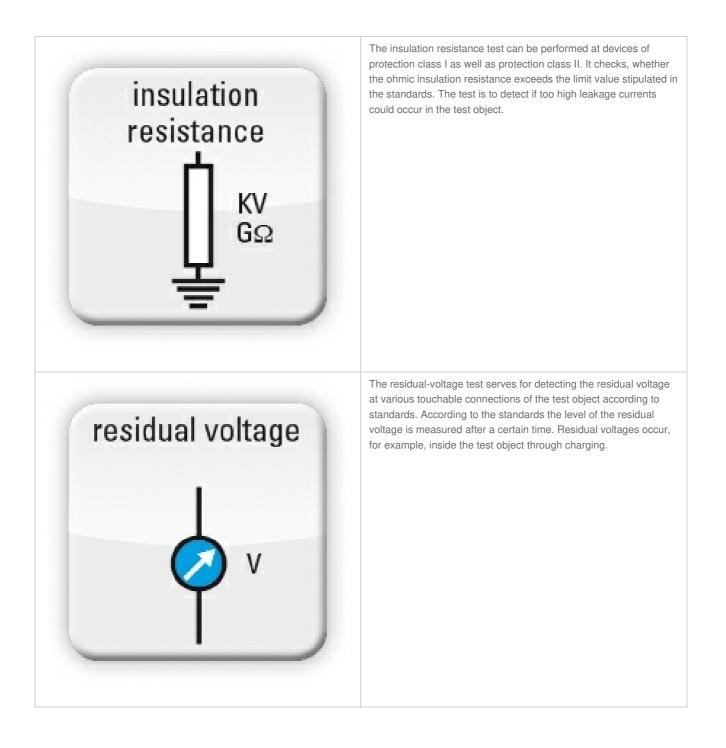

ng to various national and international regulations. Whether manually operated, automatically run, or integrated in a production line - the testers perform excellent work. AC tests 0-30 kV DC Tests 0-6 kV A large variety of GLP1 testers are available to suit your application and technical requirements

Typical tests carried out by the GLP1





## High Voltage AC.

The high-voltage test AC (alternating voltage) serves for testing the electric insulation and voltage proof of clearance and leakage paths at electric components, modules, machines, devices and systems according to various national and international regulations.



Whitelegg Machines Ltd, 4 The Boulevard, Altira Park, Herne Bay, Kent CT6 6GZ, UK Tel: +44 (0) 1293 526 230 | Fax: +44 (0) 1293 538 910 | Email: info@whitelegg.com