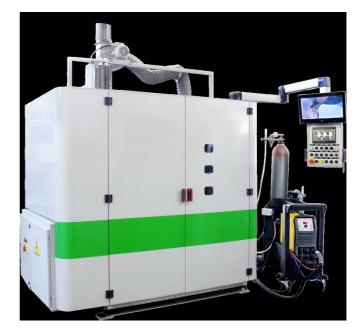

## Commutator TIG Welder - Vertical

http://www.whitelegg.com/product-search/commutator-tig-welder-vertical

## Representing the very latest technology, processing enhancements and safety features, the TIG Vertical represents the pinnacle of commutator welding

- Completely enclosed welding operation for safety
- Monitoring of the working area via magnifying camera and LCD screen
- Micrometric positioning of the welding torch
- Stepper motors used for very accurate positioning
- Constant cleaning of the weld area via brushing unit
- Powerful fume extraction ensure operator safety
- Superb control of the weld finish with spot, long spot and bar jump programs to suit every commutator
- Three models in the range