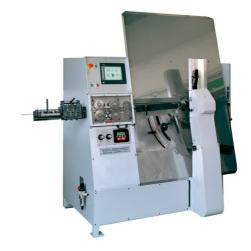

## CFR Ring Forming and Welding Machine

http://www.whitelegg.com/product-search/cfr-ring-forming-and-welding-machine

## For the production of high accuracy butt welded rings in mild steel, stainless steel and galvanised wires.

- High Production
- High Precision
- · Quick set up times
- Unique four roller forming system
- Perpendicular cut feature ensure ring roundness
- Ideal for long and short production runs