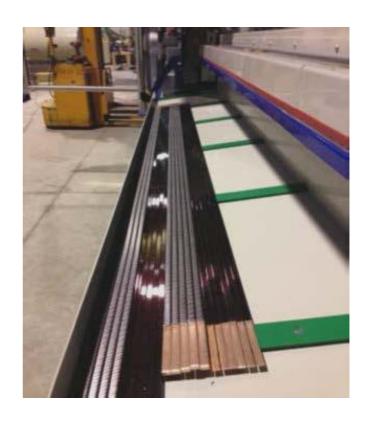

## Designed for straightening, cutting and insulation removal of copper bar

- Motor controlled copper decoiling unit
- Horizontal and vertical straightening groups. With independent high precision adjustment
- Servo controlled feed unit via high speed belt 0-600 mm/sec
- Very fine adjustment control of the brushing unit. Wire brushes, abrasive rings or tungsten carbide rollers can be used according the the copper section being processed.
- Compensation unit moves the rollers so that the whole brushing roller surface is used
- · Very fast and efficient cutting unit which leaves no burrs
- Parts ejected into a storage area up to 6 m long