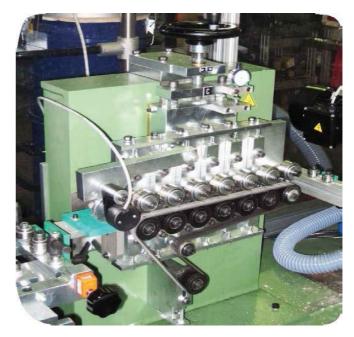

## Designed for straightening, cutting and insulation removal of copper bar

- Motor controlled copper decoiling unit
- Horizontal and vertical straightening groups. With independent high precision adjustment
- Servo controlled feed unit via high speed belt 0-600 mm/sec
- Very fine adjustment control of the brushing unit. Wire brushes, abrasive rings or tungsten carbide rollers can be used according the the copper section being processed.
- Compensation unit moves the rollers so that the whole brushing roller surface is used
- · Very fast and efficient cutting unit which leaves no burrs
- Parts ejected into a storage area up to 6 m long