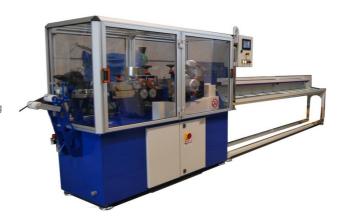

## Automatic copper stripping and cutting machine

http://www.whitelegg.com/product-search/automatic-copper-stripping-and-cutting-machine

## Designed for straightening, cutting and insulation removal of copper bar

- Motor controlled copper decoiling unit
- Horizontal and vertical straightening groups. With independent high precision adjustment
- Servo controlled feed unit via high speed belt 0-600 mm/sec
- Very fine adjustment control of the brushing unit. Wire brushes, abrasive rings or tungsten carbide rollers can be used according the the copper section being processed.
- Compensation unit moves the rollers so that the whole brushing roller surface is used
- · Very fast and efficient cutting unit which leaves no burrs
- Parts ejected into a storage area up to 6 m long