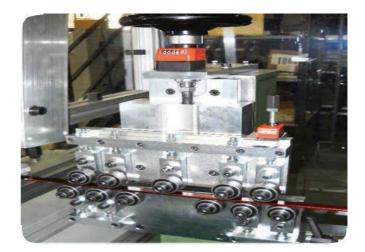

## Designed for straightening, cutting and insulation removal of copper bar

- Motor controlled copper decoiling unit
- Horizontal and vertical straightening groups. With independent high precision adjustment
- Servo controlled feed unit via high speed belt 0-600 mm/sec
- Very fine adjustment control of the brushing unit. Wire brushes, abrasive rings or tungsten carbide rollers can be used according the the copper section being processed.
- Compensation unit moves the rollers so that the whole brushing roller surface is used
- · Very fast and efficient cutting unit which leaves no burrs
- Parts ejected into a storage area up to 6 m long