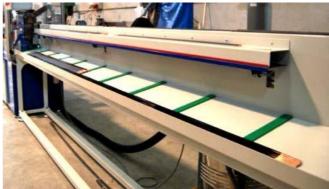

## Designed for straightening, cutting and insulation removal of copper bar

- Motor controlled copper decoiling unit
- Horizontal and vertical straightening groups. With independent high precision adjustment
- Servo controlled feed unit via high speed belt 0-600 mm/sec
- Very fine adjustment control of the brushing unit. Wire brushes, abrasive rings or tungsten carbide rollers can be used according the the copper section being processed.
- Compensation unit moves the rollers so that the whole brushing roller surface is used
- · Very fast and efficient cutting unit which leaves no burrs
- Parts ejected into a storage area up to 6 m long