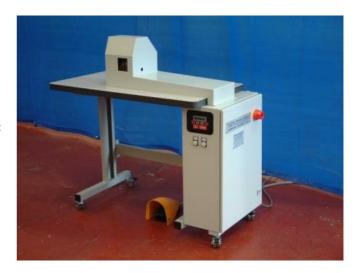

## WBW- High Precision Butt Welder

http://www.whitelegg.com/products/wire-forming/wire-forming-welding/wbw-high-precision-butt-welder

## For High Precision Welding

- · Can be fitted with special equipment for welding stainless steel
- · Pulse weld controls with program storage
- · Very strong welds with minimal or no upset
- Full time control of all pneumatic sequences for a fully flexible solution
- Designed for more demanding applications where no weld upset and yet very strong welds are required.
- High precision PULSE WELDING included as standard. Up to eight different weld programs.
- Pneumatic clamping and weld upset.
- · Foot pedal operation.
- Full control and adjustment of all machine operation times.
- Optional system for welding stainless steel with no requirement to de-burr.
- Wire Range: 1.5-6.0 mm mild/stainless steel