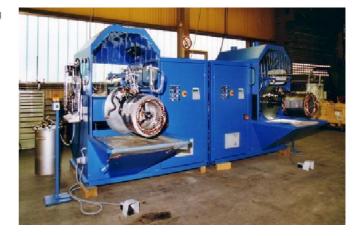

## Trickle Impregnation Plants

http://www.whitelegg.com/products/electric-motor/electric-motor-manufacture/trickle-impregnation-plants

## Excellent process for impregnation with high slot fill requirements.

Stator is heated and rotated as the resin is poured onto the winding

Impregnates and cures in one operation

Saves timed and reduces resin waste

All power systems are infinitely variable with AC and DC supplies

Precise temperature control and rotation speed

Latest computer controls

| Model 500             | Model 600     | Model 1000     | Model 225      |
|-----------------------|---------------|----------------|----------------|
| Max motor size        | 45kW          | 100kW          | 225kW          |
|                       | 60HP          | 140HP          | 300HP          |
| Max motor weight      | 100kg         | 150kg standard | 600kg standard |
|                       | 200kg         | 250kg special  | 1000kg special |
| Process time / stator | 20-30 minutes | 20-30 minutes  | 20-45 minutes  |