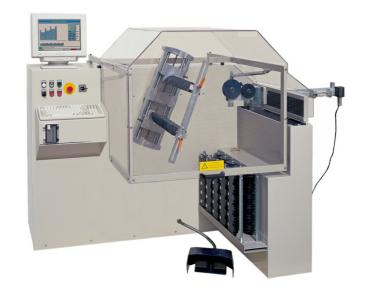

## SAW-01 Automatic Coil Winding Machine

http://www.whitelegg.com/products/electric-motor/electric-motor-manufacture/saw-01-automatic-coil-winding-machine

## Fully Automatic Coil Winding Machine with superb graphic interface

- · Very fast setting times
- · Simple data entry
- · Optimum user interface
- · On screen winding graphics
- · Standard arbor programs
- · Motor data library
- Guaranteed winding precision
- Two spindle version available
- Other models available for different winding diameters and torque characteristics.
- 2.0 kW motor max motor load, 1.5 kW continuous
- 25-400 rpm infinitely variable winding speed
- for IEC frame sizes 56-225
- 50-750 mm coil diameter
- 8 wires in parallel x 1.32 mm is maximum cross sectional area