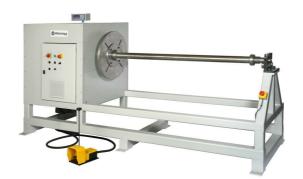

## HDi Heavy Duty Coil Winding Machine

http://www.whitelegg.com/products/electric-motor/coil-winding-machines/hdi-heavy-duty-coil-winding-machine

## Designed for heavy duty applications and suitable for motors or transformer winding

- · Floor standing machine with low level base and tailstock
- Forward and reverse winding direction switch
- High and low speed ranges
- · Potentiometer for setting maximum speed
- · Dual foot-switch for winding speed and brake release
- Three jaw super slim chuck
- · Electrically actuated brake
- 5.5 kW AC motor via a helical bevel gearbox
- Tailstock of welded steel fabrication with two 50 mm support rollers
- Maximum distance between centres 1600 mm (larger on request)
- · Maximum coil weight 2000 kg
- Maximum coil diameter 1000 mm
- Maximum torque 3000 Nm
- Torque ranges 0-1500, 0-3000 rpm
- 400V 3 phase supply