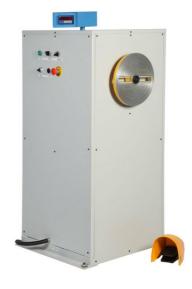

## **BW Coil Winding Machine**

http://www.whitelegg.com/products/coil-winding/electric-motor-rewind-and-repair/bw-coil-winding-machine

## Simple and robust design. For electric motor coils up to approximately 100kW.

- Floor standing with drive from a 1.2 kW single phase motor with inverter
- Speed controller giving a speed range 0 300 rpm with foot pedal control.
- Fitted with a revolution counter and electric brake which can be set to stop the machine at a preset number of turns.
- Supplied with a brake release pedal.
- Suitable for winding electric motor coils for motors up to approximately 100 kW.