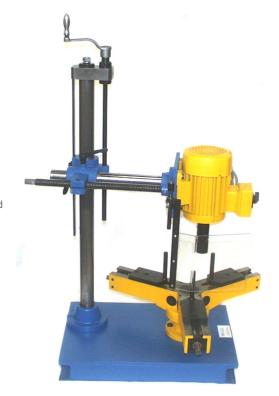

## WHSCC-01 Stator Coil Cut Off Machine

http://www.whitelegg.com/product-search/whscc-01-stator-coil-cut-off-machine

For fast and efficient coil cut off No damage to the stator Electrically driven For stators diameter up to 600 mm Different blade diameters and types available.

Quick and effortless removal of the heads of stator coils.

## Key features:

- · Stator clamped internally or externally and automatically centered
- 2-speed motor
- · Manual cutting height adjustment
- Maximum stator outside diameter 600mm
- Stators can be clamped externally for OD up to 280mm or internally for motors with a bore up to 310mm
- Comprising special self-centering stator clamp which is rotated as the stator head is cut. hand crank adjustment for cut-off motor height
- Stator cutting height up to 425 mm (distance from clamping surface to maximum cutting height)
- Excellent method to cut-off the end windings of stators prior to extraction