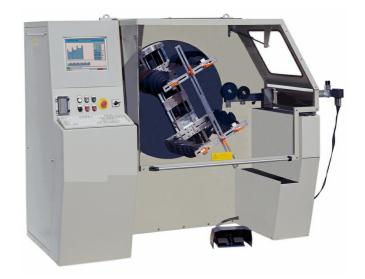

## SAW-02 Automatic Coil Winding Machine

http://www.whitelegg.com/product-search/saw-02-automatic-coil-winding-machine

## Fully Automatic CNC Controlled Coil Winding Machine. Superb graphic interface shows the winding pattern.

- · Super-fast setting times
- Ideal as a production machine or in a rewind workshop
- Simplest data entry
- · Optimum user interface
- On screen graphics
- Standard arbor programmes
- Motor data library
- · Guaranteed winding precision
- · Two spindle version
- Other models available with different torques and winding parameters
- 3.0 kW winding motor (larger on request)
- up to 400 rpm winding speed
- IEC frame sizes 56-315
- Coil diameter: 50-1060mm
- 25 x 1.32 mm wires in parallel maximum