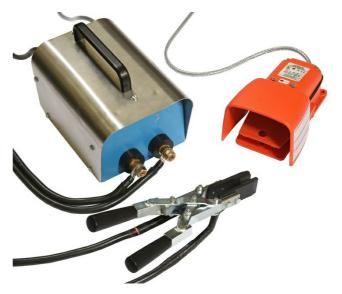

## WH-BU Brazing Unit

http://www.whitelegg.com/product-search/rrb-brazing-unit

High capacity brazing tongs for the brazing of copper section. Also for large cross sectional welding of multiple wires with silver solder as a melting agent

This unit comprises of a small portable main control box, connected to which, via suitable leads, is a pair of brazing tongs. These tongs are purpose built with special carbon brushes. By inserting copper strips between the carbon tips and depressing the robust operating button, brazing temperature can be reached within a few minutes.

Straight or angled tongs are available

## **Features**

- · Compact, making the unit easily portable for site work
- Can be plugged into a normal 13 amp socket. (No special supply needed)
- Isolated transformer used for safety.