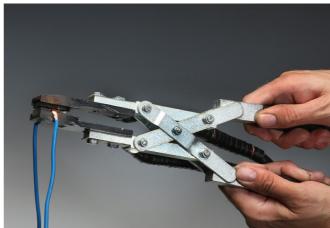

This unit comprises of a small portable main control box, connected to which, via suitable leads, is a pair of brazing tongs. These tongs are purpose built with special carbon brushes. By inserting copper strips between the carbon tips and depressing the robust operating button, brazing temperature can be reached within a few minutes.

## Brazing capacity:

Can braze copper strip up to a maximum cross sectional area of  $200 \mathrm{mm}^2$ 