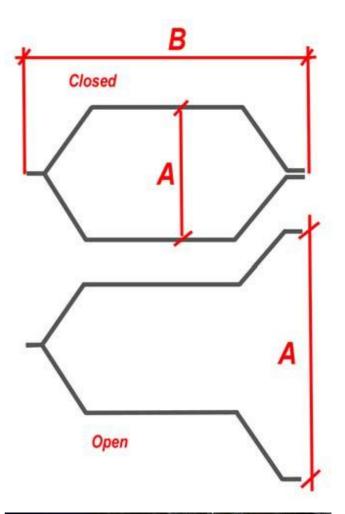

| Coil eye inside diameter   | 6-30 mm                                        |
|----------------------------|------------------------------------------------|
| Coil dimension 'A'         | 150 - 1000 mm                                  |
| Coil dimension 'B'         | 350 - 1200 mm                                  |
| Maximum coil cross section | 12 x 3 mm x 3 conductors (108 mm sq)           |
| Dimensions                 | 1400 x 1400 x 1100 mm ( L x W x H)             |
| Weight                     | 250 kg                                         |
| Power supply               | 230 V single phase plus 6 bar pneumatic supply |