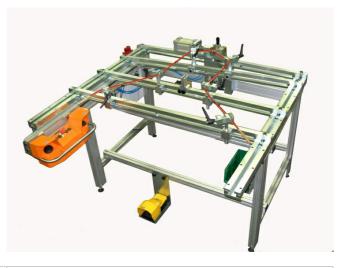

## MCS-100 manual coil spreading/forming for open and closed coils

http://www.whitelegg.com/product-search/mcs-100-manual-coil-spreading-forming-for-open-and-closed-coils

## Designed for the manual production of open or closed coils with quick position tooling for fast and accurate set up.

- · Simple and versatile
- · Very quick adjustments of coil size and bending angles