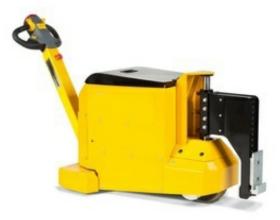

- · All ovens comply with latest EC safety regulations
- Explosion relief panel fitted as standard
- · Air circulation fans ensure even heating
- · Supplied with process timer
- · Fume extraction with airflow proving switch
- Temperature range is ambient to 300 degrees Celsius
- Gas or electric versions available
- · Loading trolleys up to 20,000 kg capacity available
- · Electric tug for movement of trolley also available
- .
- · Special sizes available on request