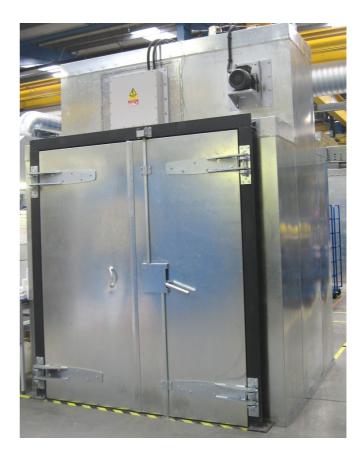

## Large Curing Ovens

http://www.whitelegg.com/product-search/large-curing-ovens

MW and SM ovens are large electric ovens designed for assembly on site. They are supplied in kit form, with full instructions, and can be assembled by your local workforce or by Whitelegg engineers. This saves a great deal of cost in the packing and transport of large ovens that do not fit into standard containers.

- · All ovens comply with latest EC safety regulations
- Explosion relief panel fitted as standard
- · Air circulation fans ensure even heating
- · Supplied with process timer
- · Fume extraction with airflow proving switch
- Temperature range is ambient to 300 degrees Celsius
- Gas or electric versions available
- · Loading trolleys up to 20,000 kg capacity available
- · Electric tug for movement of trolley also available
- .
- · Special sizes available on request