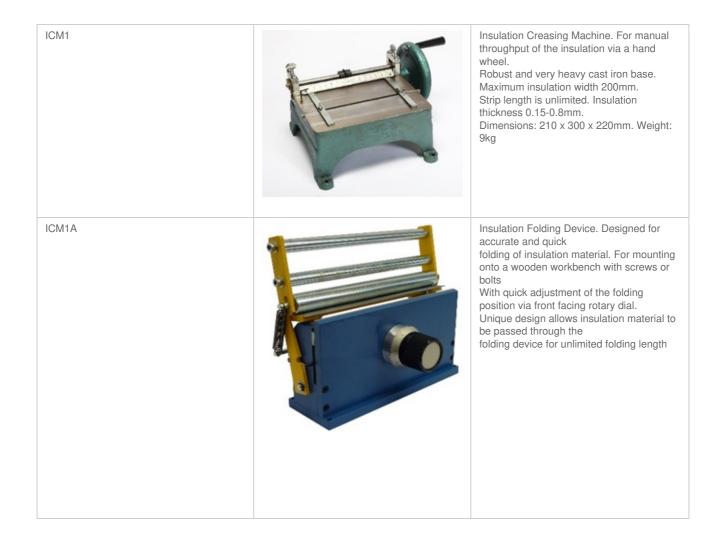

## Hand Tools and Accessories for Electric Motor Repair and Manufacture

http://www.whitelegg.com/product-search/hand-tools-and-accessories-for-electric-motor-repair-and-manufacture

Whitelegg offer a wide range of hand tools and accessories to make the job of rewinding old motors easier and allowing the operator to produce a better rewind. Equally, many of the items can be used when manufacturing new motors.