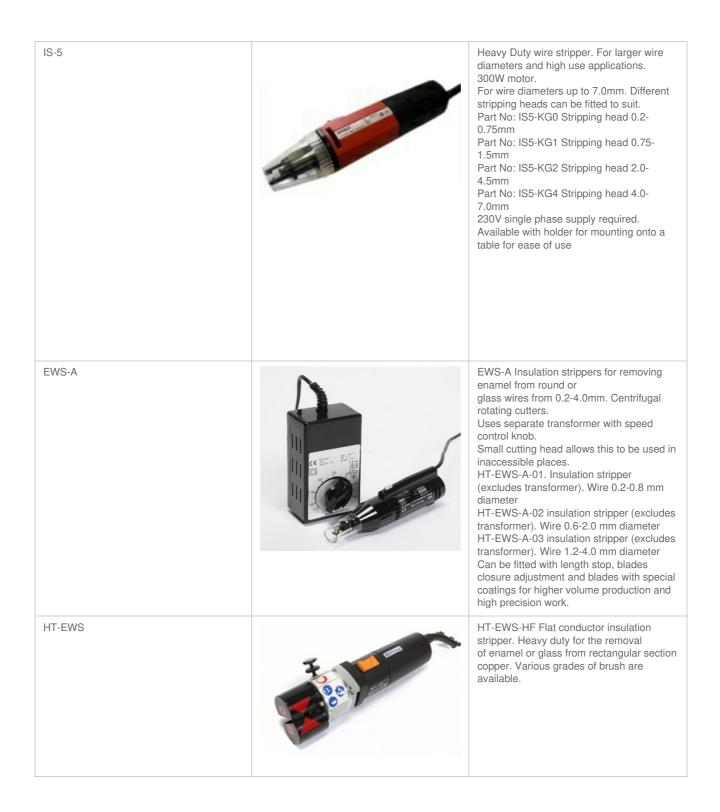

| CCSS | <b>CCSS</b> Adjustable Slot Scraper<br>For removing fins of mica and burrs of<br>copper from the edges of commutator bars<br>after hand undrercutting with a saw.<br>Adjustable HSS tool bit can be positioned<br>as desired and has two cutting edges at 60<br>and 90 degrees                                                                                                                                     |
|------|--------------------------------------------------------------------------------------------------------------------------------------------------------------------------------------------------------------------------------------------------------------------------------------------------------------------------------------------------------------------------------------------------------------------|
| CCFF | <b>CCFF</b> Commutator Slot File<br>If you only have a few motors, undercut<br>your mica with the handy commutator<br>slotting files. They work rapidly and are<br>easy to use, with a 60 degree V shaped<br>tool.                                                                                                                                                                                                 |
| HCS  | Hand Commutator Undercutting Saws<br>For clean and efficient removing of the mica<br>insulation. Comprising a saw holder with<br>wooden handle and replacement blades of<br>different thickness. Two versions available:<br>HCS-28 with a blade length of 28mm with<br>seven interchangeable inserts 0.3-0.9mm<br>thick<br>HCS-130 with a blade length of 28mm with<br>six interchangeable inserts 0.4-0.9mm thick |
| RHD  | Rotor Handing Devices<br>Useful and safe method for moving larger<br>rotors or armatures.<br>Three different weight capacities available:<br>RHD-1000kg<br>RHD-4000kg<br>RHD-8000kg                                                                                                                                                                                                                                |
|      |                                                                                                                                                                                                                                                                                                                                                                                                                    |