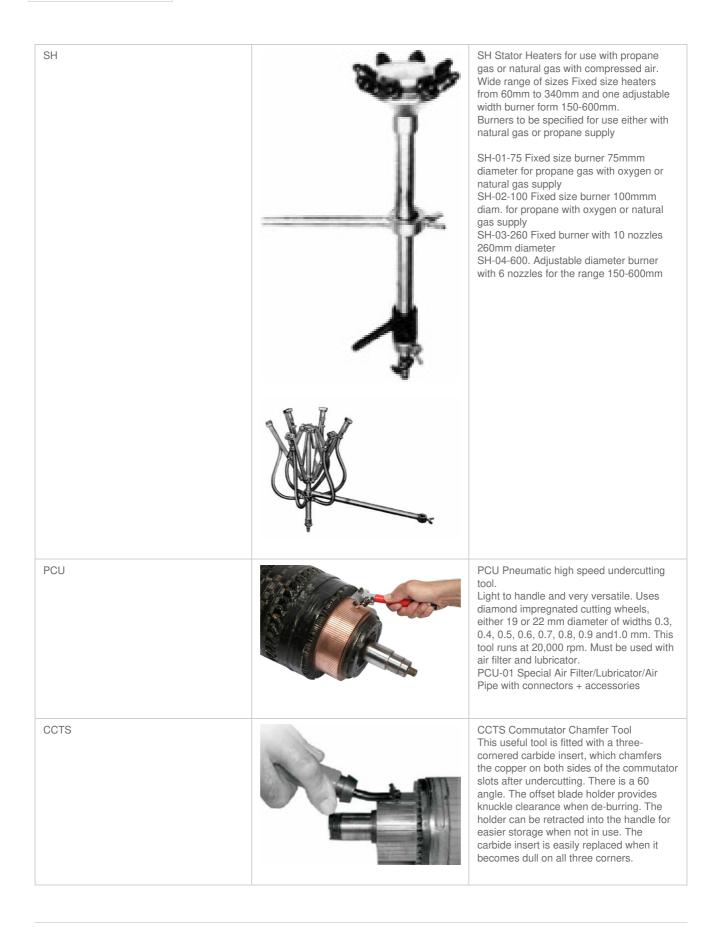

| WH-TT   |                                                                                                                                                                                                                                                                                                                                                                                                                                                                                                                                                                                                                                                                                                                                                                                                                                                                                                                                                                                                                                                                                                                                                                                                                                                                                                                                                                                                                                                                                                                                                                                                                                                                                                                                                                                                                                                                                                                                                                                                                                                                                                                                | Turntables<br>Very useful for working in stators for jibs<br>such as taping, connecting, soldering etc.<br>Runs on ball races and with non slip rubber<br>surface. with and without locks to fix the<br>position<br>Part No: WH-TT-01 Turntable without lock<br>200 mm diameter. 60kg capacity<br>Part No: WH-TT-02 Turntable without lock<br>250 mm diameter. 100kg capacity<br>Part No: WH-TT-03L Turntable with lock<br>200 mm diameter. 60kg capacity<br>Part No: WH-TT-04L Turntable with lock<br>250 mm diameter. 100kg capacity<br>Part No: WH-TT-05L Turntable with lock<br>360 mm diameter. 200kg capacity |
|---------|--------------------------------------------------------------------------------------------------------------------------------------------------------------------------------------------------------------------------------------------------------------------------------------------------------------------------------------------------------------------------------------------------------------------------------------------------------------------------------------------------------------------------------------------------------------------------------------------------------------------------------------------------------------------------------------------------------------------------------------------------------------------------------------------------------------------------------------------------------------------------------------------------------------------------------------------------------------------------------------------------------------------------------------------------------------------------------------------------------------------------------------------------------------------------------------------------------------------------------------------------------------------------------------------------------------------------------------------------------------------------------------------------------------------------------------------------------------------------------------------------------------------------------------------------------------------------------------------------------------------------------------------------------------------------------------------------------------------------------------------------------------------------------------------------------------------------------------------------------------------------------------------------------------------------------------------------------------------------------------------------------------------------------------------------------------------------------------------------------------------------------|---------------------------------------------------------------------------------------------------------------------------------------------------------------------------------------------------------------------------------------------------------------------------------------------------------------------------------------------------------------------------------------------------------------------------------------------------------------------------------------------------------------------------------------------------------------------------------------------------------------------|
| HT-SLF  |                                                                                                                                                                                                                                                                                                                                                                                                                                                                                                                                                                                                                                                                                                                                                                                                                                                                                                                                                                                                                                                                                                                                                                                                                                                                                                                                                                                                                                                                                                                                                                                                                                                                                                                                                                                                                                                                                                                                                                                                                                                                                                                                | Slot Files. Parallel slot files with four cutting<br>sides. Made in six sizes for cleaning stator<br>and rotor slots.<br>HT-SLF-01 300mm long x 12mm wide<br>HT-SLF-02 400mm long x 12mm wide<br>HT-SLF-03 400mm long x 16mm wide<br>HT-SLF-04 400mm long x 20mm wide<br>HT-SLF-05 500mm long x 16mm wide<br>HT-SLF-06 500mm long x 25mm wide<br>HT-SLF-SET Set of the above 6 slot files                                                                                                                                                                                                                           |
| HT-SLTO | North Contraction of the second secon | Slot Cleaning Torches<br>Supplied as a pair, one for heating slot with<br>oxygen and acetylene, the pistol for<br>blowing slot clear with oxygen. Much more<br>effective than using compressed air as it<br>does not cool the slot but boosts the<br>temperature.<br>HT-SLTO-SET - Full Set<br>HT-SLTO- AG acetylene torch only<br>HT-SLTO-ANZ acetylene nozzle only<br>HT-SLTO-01 Oxygen pistol c/w nozzle                                                                                                                                                                                                         |
| HT-RWSB |                                                                                                                                                                                                                                                                                                                                                                                                                                                                                                                                                                                                                                                                                                                                                                                                                                                                                                                                                                                                                                                                                                                                                                                                                                                                                                                                                                                                                                                                                                                                                                                                                                                                                                                                                                                                                                                                                                                                                                                                                                                                                                                                | Round Slot Brushes<br>For brushing out slots after burning off<br>insulation materials. Made form high quality<br>materials for durability. HT-RWSB-01 -<br>5mm, HT-RWSB-02 - 6mm, HT-RWSB-03 -<br>8mm, HT-RSWB-04 - 10mm<br>HT-RWSB-05 - 15mm, HT-RWSB-06 -<br>20mm, HT-RWSB-07 - 25mm, HT-RWSB-<br>08 - 30mm<br>HT-RWSB-SET Set of eight round wire<br>brushes.                                                                                                                                                                                                                                                   |