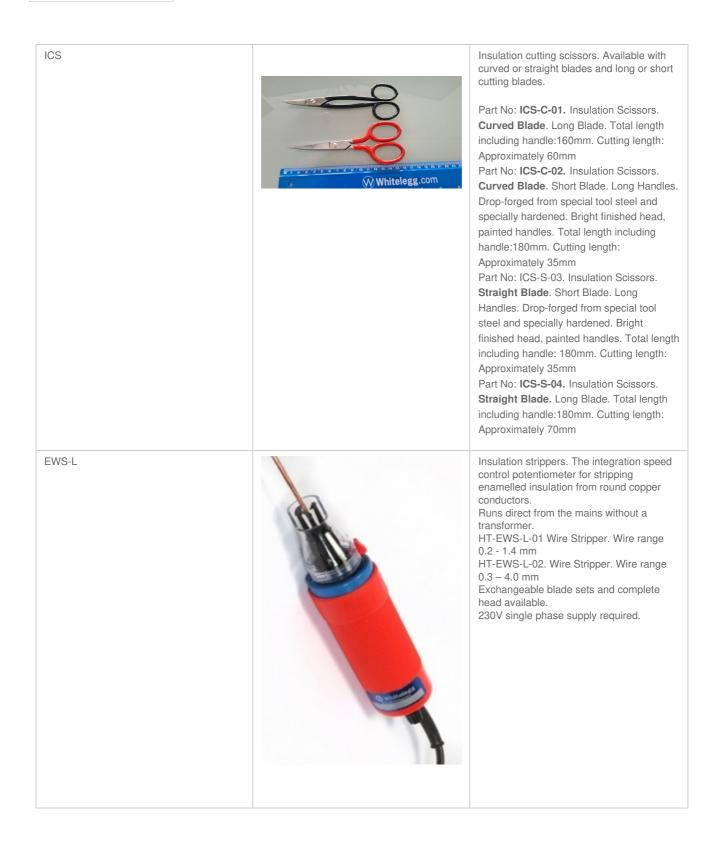

## Hand Tools and Accessories for Electric Motor Repair and Manufacture

http://www.whitelegg.com/product-search/hand-tools-and-accessories-for-electric-motor-repair-and-manufacture

Whitelegg offer a wide range of hand tools and accessories to make the job of rewinding old motors easier and allowing the operator to produce a better rewind. Equally, many of the items can be used when manufacturing new motors.