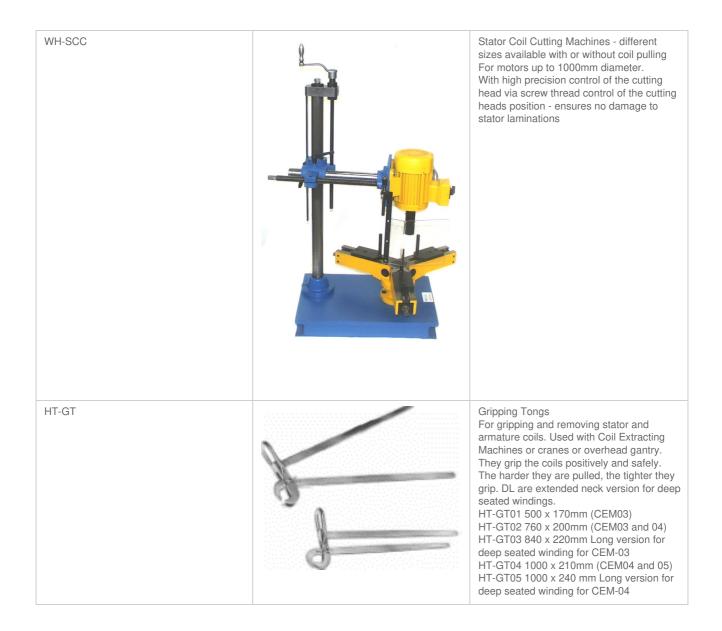

| HT-CACU | HT-CACU Cable Cutters. Light Duty. For<br>copper and aluminium cable up to 10mm<br>diameterFitted with hardened stainless<br>steel blades and comfortable plastic<br>handles. Spring-opened, these cutters are<br>also provided with a locking button.                                                                                                             |
|---------|--------------------------------------------------------------------------------------------------------------------------------------------------------------------------------------------------------------------------------------------------------------------------------------------------------------------------------------------------------------------|
| MPP     | Giving a parallel action, they grip many<br>objects much more firmly than conventional<br>pivoted pliers<br>MPP-01 Parallel Pliers. Serrated Jaws.<br>Spring return steel handles. 160mm long<br>MPP-02 Heavy Duty Parallel Pliers.<br>Serrated Jaws. Plastic covered handles                                                                                      |
| IBH     | IBH Bearing Heaters<br>Make bearing fitting easy. A few seconds<br>on an IBH heater expands the inner race to<br>make it slip onto the motor shaft easily.<br>IBH-1. 3kW. For bearings 15-250mm<br>diameter ( up to 350mm with pole<br>extensions)<br>IBH-2. 14kW. For bearings 50-560mm<br>diameter ( up to 680mm with pole<br>extensions)<br>Can be fitted with: |
|         | <ul><li> Process Timer</li><li> Pole extensions</li></ul>                                                                                                                                                                                                                                                                                                          |
|         | Temperature controller 0-200 degrees                                                                                                                                                                                                                                                                                                                               |
|         | Demagnetisation                                                                                                                                                                                                                                                                                                                                                    |
|         | <ul> <li>Trolley on wheels for storing the heater<br/>and bars of different size</li> </ul>                                                                                                                                                                                                                                                                        |