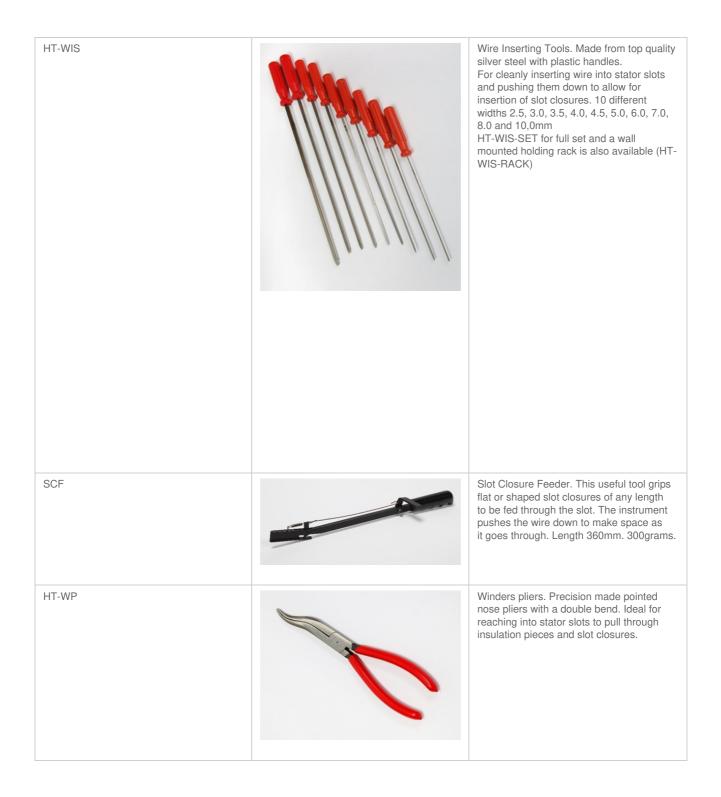

## Hand Tools and Accessories for Electric Motor Repair and Manufacture

http://www.whitelegg.com/product-search/hand-tools-and-accessories-for-electric-motor-repair-and-manufacture

Whitelegg offer a wide range of hand tools and accessories to make the job of rewinding old motors easier and allowing the operator to produce a better rewind. Equally, many of the items can be used when manufacturing new motors.