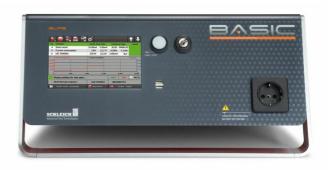

## GLP2 Safety and functional tester

http://www.whitelegg.com/product-search/glp2-safety-and-functional-tester

A cost-effective, fully featured solution for testing the safety and function of a variety of electrical products. Designed for machine builders and OEMs, the Whitelegg GLP series is a simple to use fast and effective tool for benchtop or production testing.

- Very economic solution for fast, accurate and repeatable safety and function testing.
- Ideal for laboratory use, semi automatic production or integrated into an automatic production line.
- This tester is the easiest to program on the market, all via the easy to use touch screen.
- Up to 15 different test methods can be integrated.
- Feature packed with many ports for connection to ancillary devices, production machinery, networks etc.
- PC software available for data storage and report printing away from the GLP.
- Huge internal memory for test results and different test plans.
- · See brochure download to the right for full details