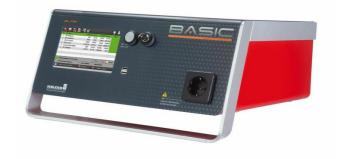

## GLP2 Safety and functional tester

http://www.whitelegg.com/product-search/glp2-safety-and-functional-tester

A cost-effective, fully featured solution for testing the safety and function of a variety of electrical products. Designed for machine builders and OEMs, the Whitelegg GLP series is a simple to use fast and effective tool for benchtop or production testing.

- Very economic solution for fast, accurate and repeatable safety and function testing.
- Ideal for laboratory use, semi automatic production or integrated into an automatic production line.
- This tester is the easiest to program on the market, all via the easy to use touch screen.
- Up to 15 different test methods can be integrated.
- Feature packed with many ports for connection to ancillary devices, production machinery, networks etc.
- PC software available for data storage and report printing away from the GLP.
- Huge internal memory for test results and different test plans.
- · See brochure download to the right for full details