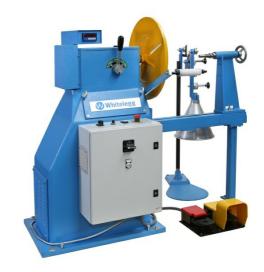

## 3E Armature Winding Machine

http://www.whitelegg.com/product-search/3e-armature-winding-machine

## Flexible and very robust armature winder with easy set up tooling

Drive is by an AC motor with inverter speed controller to a 3-speed gearbox. Gear run in an oil bath for ultimate protection and longevity. The predetermining digital revolution counter allows an automatic slowdown to achieve an accurate angular stopping position via an electric brake.

Armature core diameter: 30 - 100mm

Armature stack length: 50-130mm

Wire range: 0.3 - 1.5mm diameter

Shaft length: max. 400mm

Tooling adjustable for straight and skewed slots. The machine is fitted with a 500mm diameter faceplate and end support with revolving centre which allows it to be used for winding transformers and stator coils. Inclusive of one type TI wire tensioner and dereeler.