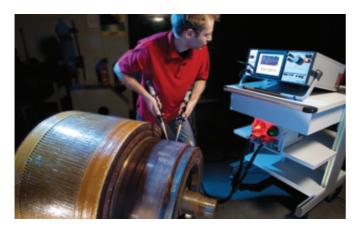

## MTC2 Armature Booster

For the armature test an additional armature booster is available for MTC2-testers. This is necessary for the test at larger, low-inductive DC-armatures.

The evaluation is performed fully-automatically via the patented evaluation developed by SCHLEICH.

Assembly and connections

The armature booster is connected to the MTC2's measuring leads. At the booster's output there are two solid test probes with integrated start button available. In addition a warning light shows whether the clamps are voltage-free and an acoustic signal indicates whether the test is GO or NO GO.

## Functioning

The test is performed with two test probes that are pushed on the bars (**bar to bar method**). Here the test can be performed directly between bar-bar or e.g. between ¼ of the commutator. The test is started via the two start buttons in the test probes.