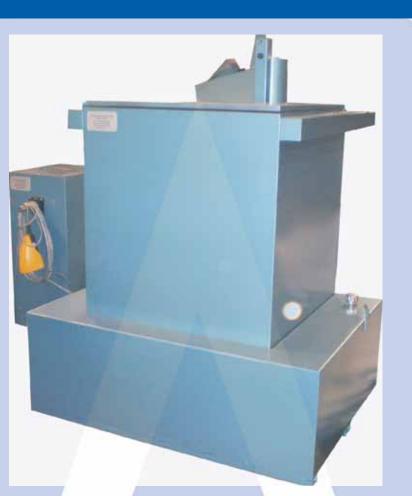

### **IMPREG-M**

Suitable for use with a wide range of varnish including trickle and water based types. The varnish is pumped back into the storage tank after the part has been immersed. Fumes are kept away from the operator. The sealed storage tank prevents solvent loss and maintains varnish in the best condition. Once the storage tank is filled. The lid of the immersion tank is lifted and the job lowered in. The pump is then switched on and the varnish is pumped into the tank. Very simple operation pro viding the best results.

#### Models for the IMPREG-M are:

IMPREG-M-A 1.0m internal size, 1000 litre capacity IMPREG-M-B 1.2m internal size, 1700 litre capacity IMPREG-M-C 1.5m internal size, 3400 litre capacity IMPREG-M-D 2.0m internal size, 6000 litre capacity