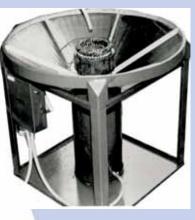

## **RE-NU Varnish Tank and Handling Device.**

The ideal answer to quick, easy and clean electric motor impregnation. The stator is placed on the support rails in the cone, the pump switched on and the nozzle held over the windings until the varnish runs out at the base. As the resin runs back into the supply tank it is then recirculated. 15 litre supply tank capacity. Very compact design above, shown with hydraulic handling device for holding the stator. Pump capacity is 400 litres per hour. IMPDEV Cone diameter is 820 mm. Dimensions are 640 x 640 x 740 mm and weight is 50kg. Single phase 250V connection. HAND-DEV has dimensions of 100 x 130 x 175 cm and weight of 150 kg