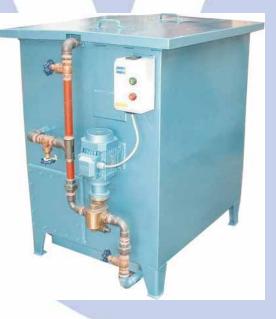

### IMPREG.

Tank for impregnation of stators and transformers. 270 Litre capacity tank. With compartment for complete immersion of the part 920 x 720 x 300 mm. Reduces evaporation in warmer climates. Also supplied with trickle impregnation hose with valves and pipe-work. With TEFC motor and pump. Dimensions 1120 x 920 x 920 mm. Three phase 400V electrical connection