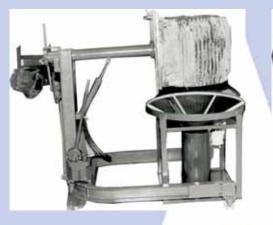

## **RE-NU Varnish Tank and Handling Device.**

The ideal answer to quick, easy and clean electric motor impregnation. The stator is placed on the support rails in the cone, the pump switched on and the nozzle held over the windings until the varnish runs out at the base. As the resin runs back into the supply tank it is then recirculated. 15 litre supply tank capacity. Very compact design above, shown with hydraulic handling device for holding the stator. Pump capacity is 400 litres per hour. IMPDEV Cone diameter is 820 mm. Dimensions are 640 x 640 x 740 mm and weight is 50kg. Single phase 250V connection. HAND-DEV has dimensions of 100 x 130 x 175 cm and weight of 150 kg